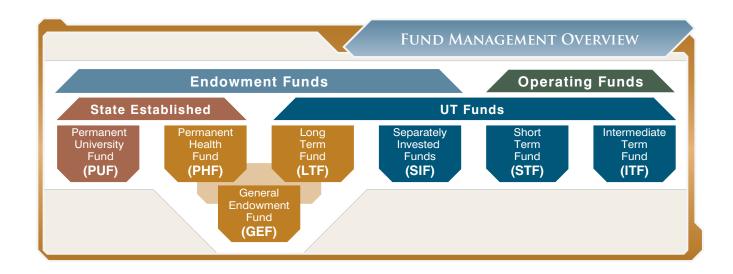

| Preservation of Endowment Purchasing Power Fig. A |                                   |  |  |  |  |
|---------------------------------------------------|-----------------------------------|--|--|--|--|
|                                                   | Long Term Expected Annual Average |  |  |  |  |
| Rate of Investment Return Less:                   | 8.34%                             |  |  |  |  |
| Expense Rate                                      | 0.35%                             |  |  |  |  |
| Inflation Rate                                    | 3.00%                             |  |  |  |  |
| Distribution Rate                                 | 4.75%                             |  |  |  |  |
| Increase in Purchasing Power                      | 0.24%