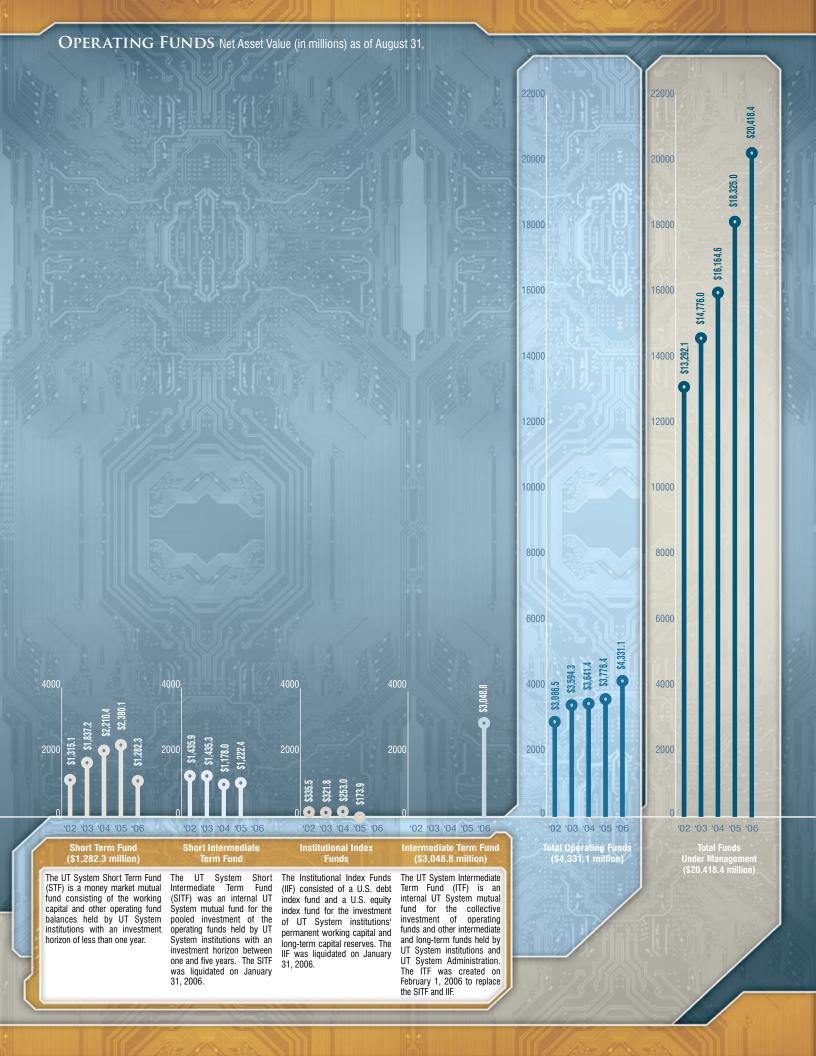

University Fund<br>General Endowment Fund | \$ 10,313.4                        | 11.17%<br>11.10%                                 | 14.86%<br>14.85% | 9.48%<br>9.72% | 9.87%<br>N/A  |  |  |
| Permanent Health Fund                               | 987.0                              | 11.05%                                           | 14.73%           | 9.60%          | N/A           |  |  |
| Long Term Fund<br>Separately Invested Funds         | 4,440.8<br>346.1                   | 11.06%<br>N/A                                    | 14.73%<br>N/A    | 9.64%<br>N/A   | 10.47%<br>N/A |  |  |
| Total Endowment Funds                               | \$ 16,087.3                        |                                                  |                  |                |               |  |  |