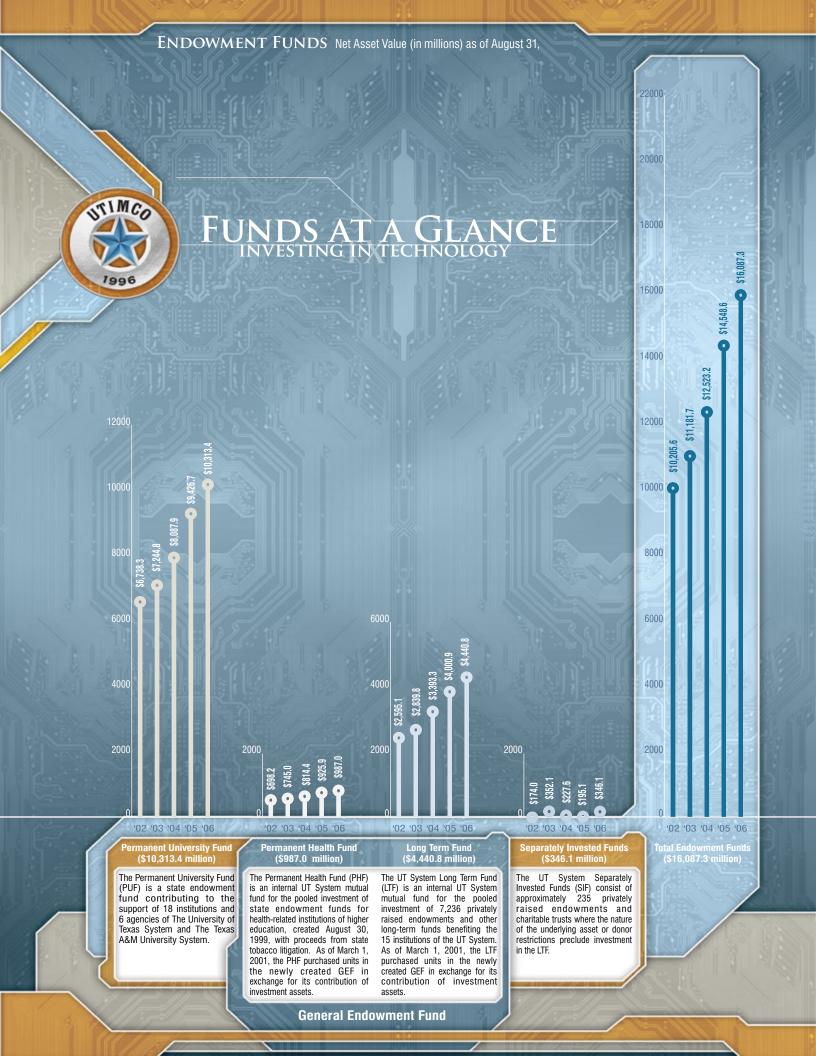

| FIG. B INVESTMENT RETURNS                           |                                    |                                                  |                  |                |               |  |  |
|-----------------------------------------------------|------------------------------------|--------------------------------------------------|------------------|----------------|---------------|--|--|
|                                                     | (in millions)                      | Annual Returns for Periods Ended August 31, 2006 |                  |                |               |  |  |
| Endowment Funds                                     | Net Asset Value<br>August 31, 2006 | One<br>Year                                      | Three<br>Years   | Five<br>Years  | Ten<br>Years  |  |  |
| Permanent University Fund<br>General Endowment Fund | \$ 10,313.4                        | 11.17%<br>11.10%                                 | 14.86%<br>14.85% | 9.48%<br>9.72% | 9.87%<br>N/A  |  |  |
| Permanent Health Fund                               | 987.0                              | 11.05%                                           | 14.73%           | 9.60%          | N/A           |  |  |
| Long Term Fund<br>Separately Invested Funds         | 4,440.8<br>346.1                   | 11.06%<br>N/A                                    | 14.73%<br>N/A    | 9.64%<br>N/A   | 10.47%<br>N/A |  |  |
| Total Endowment Funds                               | \$ 16,087.3                        |                                                  |                  |                |               |  |  |